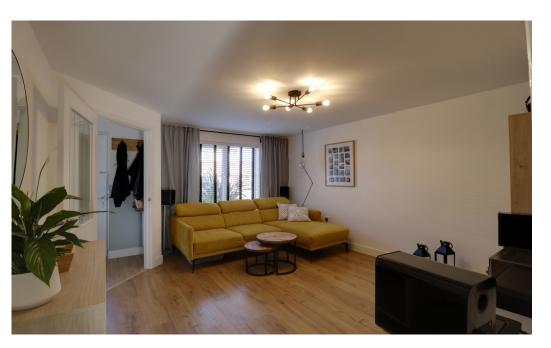

The front lawn adds instant kerb appeal. Pull into the generously sized driveway, step inside and be greeted by a bright and welcoming hallway with a stunning wooden staircase and wooden flooring seamlessly running throughout,. The cozy living room is perfect for movie nights, quiet Sundays, or hosting friends.