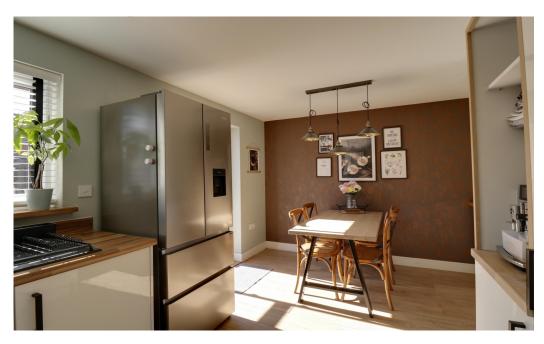

Continue through to the heart of the home - a stylish kitchen-diner that's fully equipped with an integrated eye level electric oven, gas hob, washing machine and slimline dishwasher, sleek finishes, and French doors that lead straight out to your very own landscaped garden, it's the kind of space where memories are made.