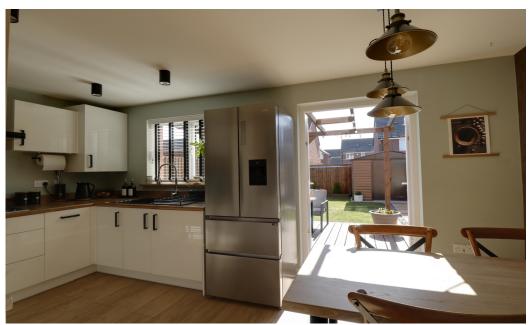

Continue through to the heart of the home - a stylish kitchen-diner that's fully equipped with an integrated eye level electric oven, gas hob, washing machine and slimline dishwasher, sleek finishes, and French doors that lead straight out to your very own landscaped garden, it's the kind of space where memories are made.