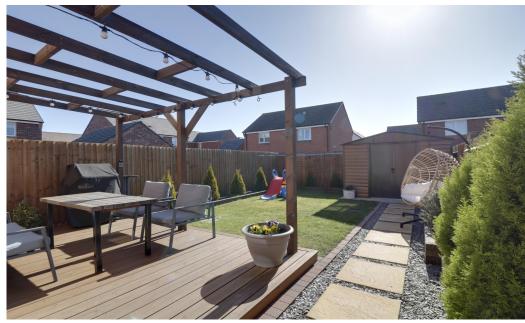

Upstairs, you'll find three good-sized bedrooms. The master bedroom is complete with built-in wardrobes and a private en-suite. A fresh, modern bathroom serves the additional bedrooms.

Outside, the rear garden is a hidden gem - low-maintenance, thoughtfully landscaped, and perfect for barbecues, morning coffees, or simply enjoying the sunshine in your own peaceful haven.