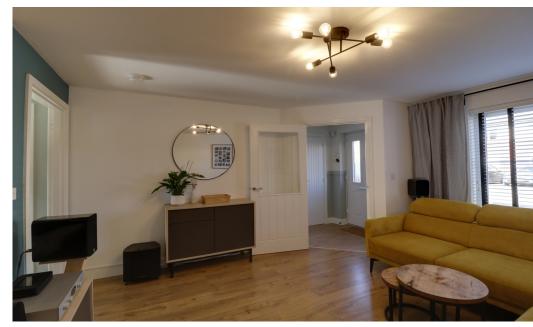

The front lawn adds instant kerb appeal. Pull into the generously sized driveway, step inside and be greeted by a bright and welcoming hallway with a stunning wooden staircase and wooden flooring seamlessly running throughout,. The cozy living room is perfect for movie nights, quiet Sundays, or hosting friends.