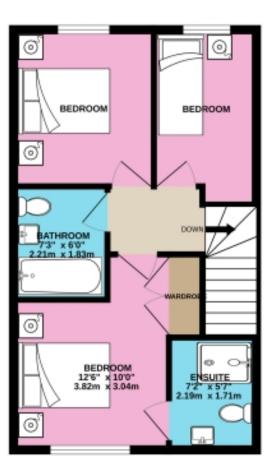

## Floorplans

GROUND FLOOR 419 sq.ft. (38.9 sq.m.) approx. KITCHENIDINER 12' 4" x 13' 10' 12' 4" x 13' 10' 1.76m x 4.22m STORA

1ST FLOOR 419 sq.ft. (38.9 sq.m.) approx.

TOTAL FLOOR AREA: 838 sq.ft. (77.9 sq.m.) approx.

For illustrative purposes only. Decorative finishes, fixtures, fittings and furnishings do not represent the current state of the property. Measurements are approximate. Not to scale.

Made with Metropix © 2025