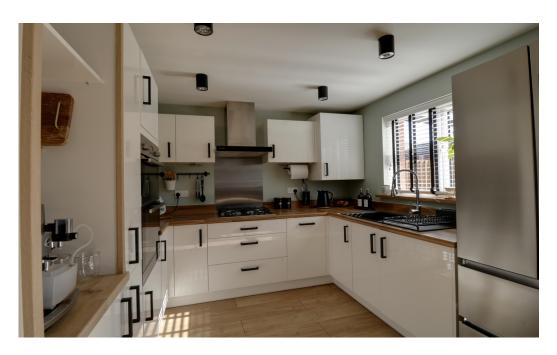

Continue through to the heart of the home - a stylish kitchen-diner that's fully equipped with an integrated eye level electric oven, gas hob, washing machine and slimline dishwasher, sleek finishes, and French doors that lead straight out to your very own landscaped garden, it's the kind of space where memories are made.