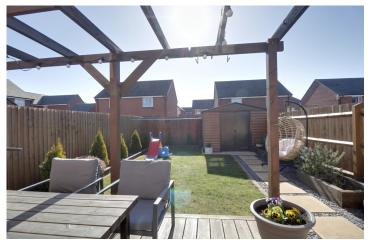

Upstairs, you'll find three good-sized bedrooms. The master bedroom is complete with built-in wardrobes and a private en-suite. A fresh, modern bathroom serves the additional bedrooms.

Outside, the rear garden is a hidden gem - low-maintenance, thoughtfully landscaped, and perfect for barbecues, morning coffees, or simply enjoying the sunshine in your own peaceful haven.