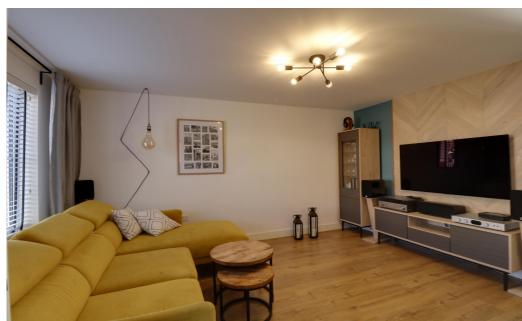

The front lawn adds instant kerb appeal. Pull into the generously sized driveway, step inside and be greeted by a bright and welcoming hallway with a stunning wooden staircase and wooden flooring seamlessly running throughout,. The cozy living room is perfect for movie nights, quiet Sundays, or hosting friends.

Continue through to the heart of the home - a stylish kitchen-diner that's fully equipped with an integrated eye level electric oven, gas hob, washing machine and slimline dishwasher, sleek finishes, and French doors that lead straight out to your very own landscaped garden, it's the kind of space where memories are made.