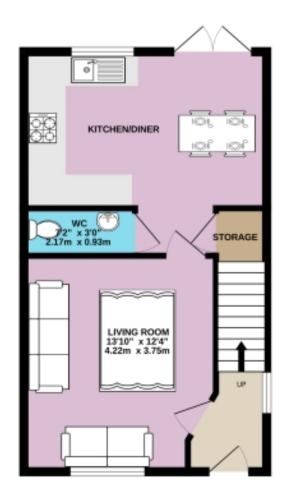

## Floorplans

GROUND FLOOR 419 sq.ft. (38.9 sq.m.) approx. KITCHENIDINER 12' 4" x 13' 10' 12' 4" x 13' 10' 1.76m x 4.22m STORA

1ST FLOOR 419 sq.ft. (38.9 sq.m.) approx.

TOTAL FLOOR AREA: 838 sq.ft. (77.9 sq.m.) approx.

For illustrative purposes only. Decorative finishes, fixtures, fittings and furnishings do not represent the current state of the property. Measurements are approximate. Not to scale.

Made with Metropix © 2025