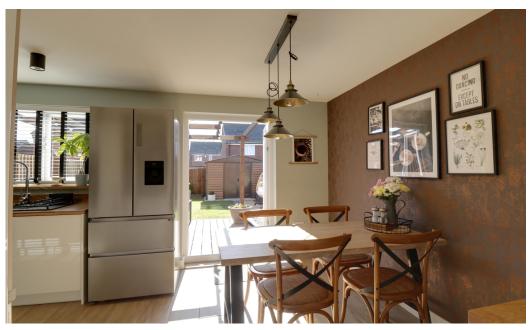

Continue through to the heart of the home - a stylish kitchen-diner that's fully equipped with an integrated eye level electric oven, gas hob, washing machine and slimline dishwasher, sleek finishes, and French doors that lead straight out to your very own landscaped garden, it's the kind of space where memories are made.